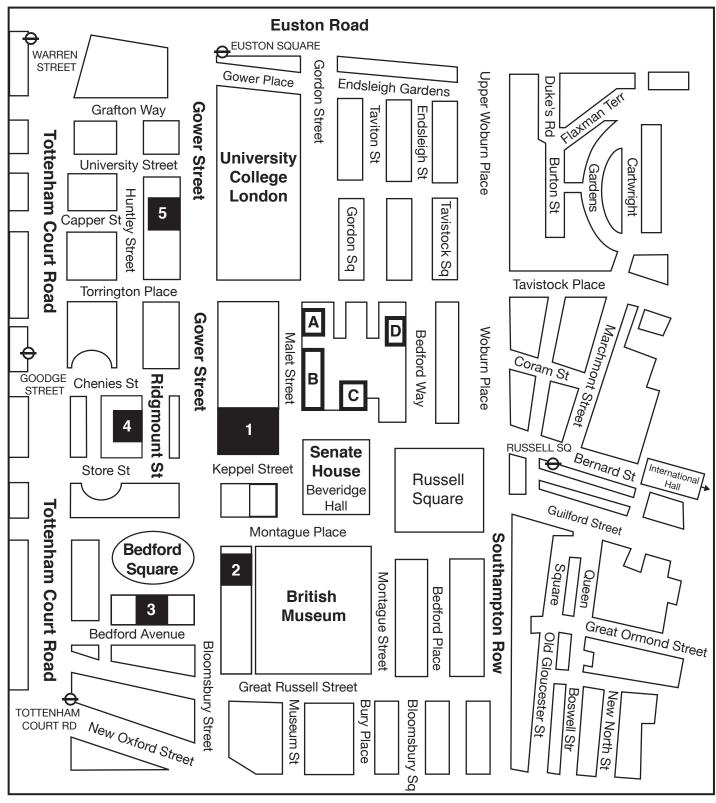

### **London School of Hygiene & Tropical Medicine**

**Location Map** 

Underground Stations

#### **LSHTM** buildings:

- 1. Keppel Street
- 2. 8 9 Bedford Square
- 3. 49 51 Bedford Square
- 4. 15 17 Ridgmount Street
- 5. 99 Gower Street

### **Key University buildings:**

- A. University of London Union (ULU)
- B. Birkbeck
- C. School of Oriental & African Studies (SOAS)
- D. Logan Hall, Institute of Education